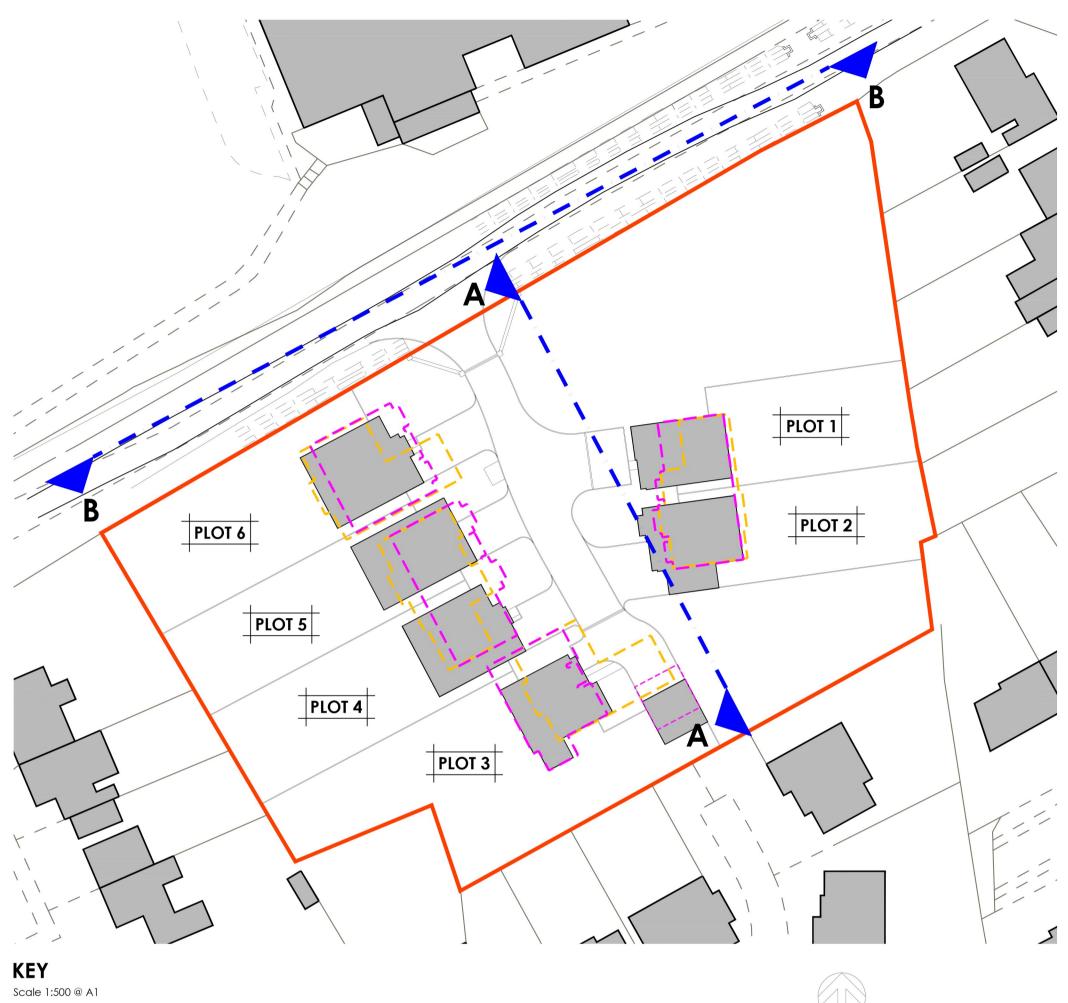

Ordnance Survey Licence No. OI1551003

5m 10m 15m 20m 25n Scale 1:500

2m 4m 6m 8m 10n

This page is intentionally left blank