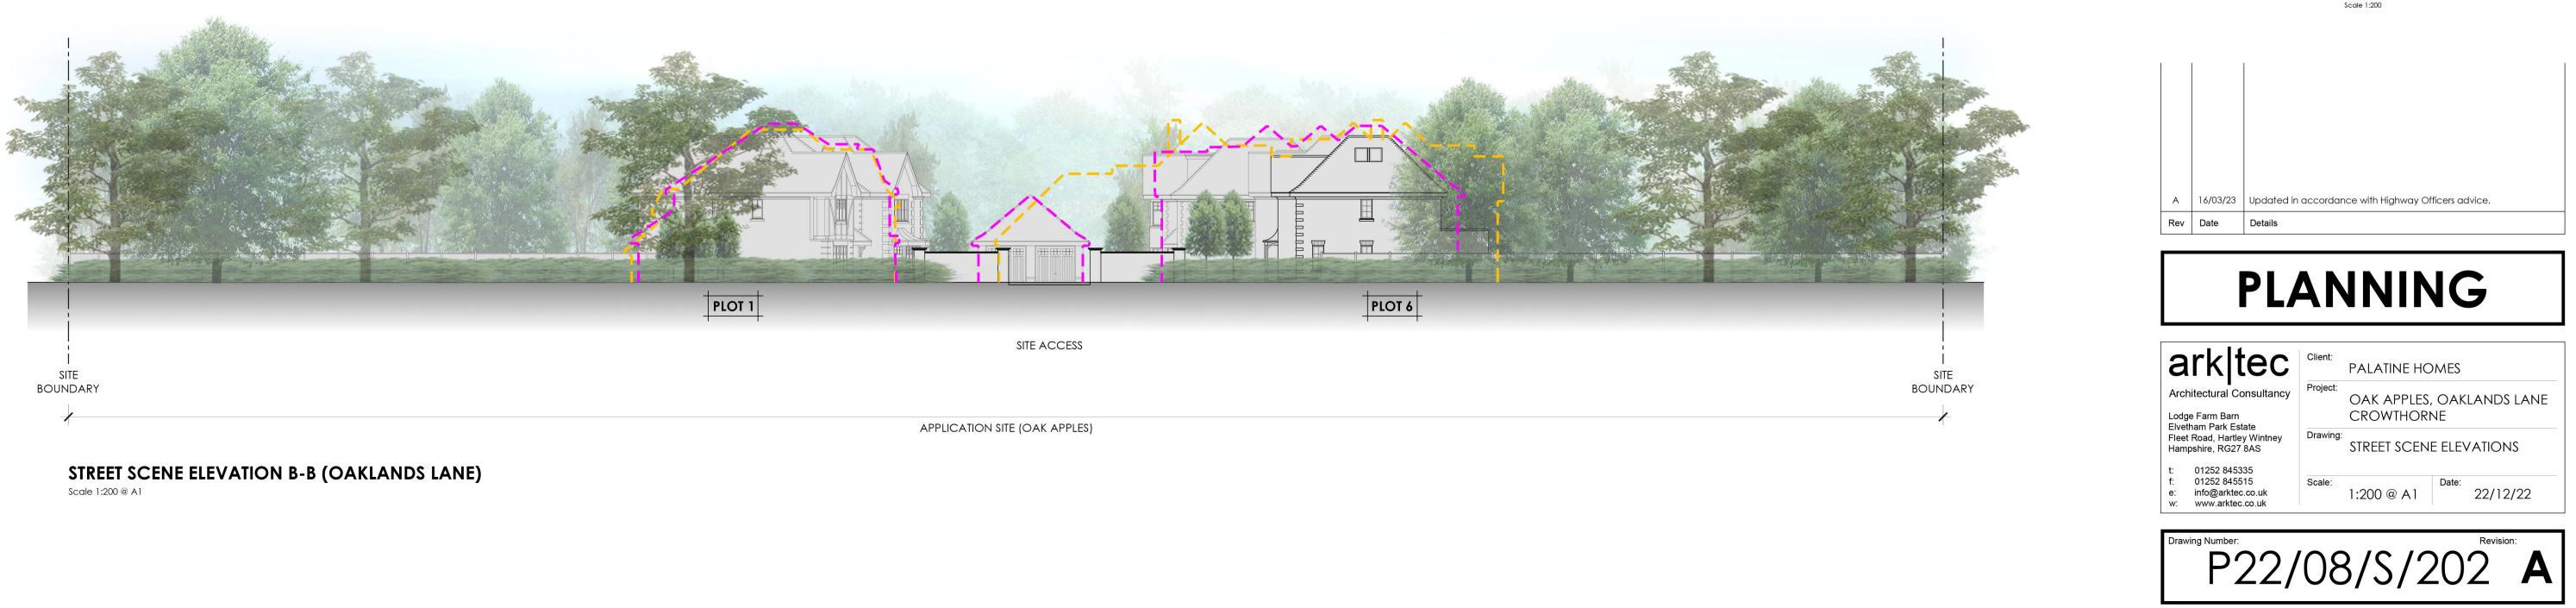

Ordnance Survey Licence No. OI1551003

5m 10m 15m 20m 25n Scale 1:500

2m 4m 6m 8m 10n

This page is intentionally left blank