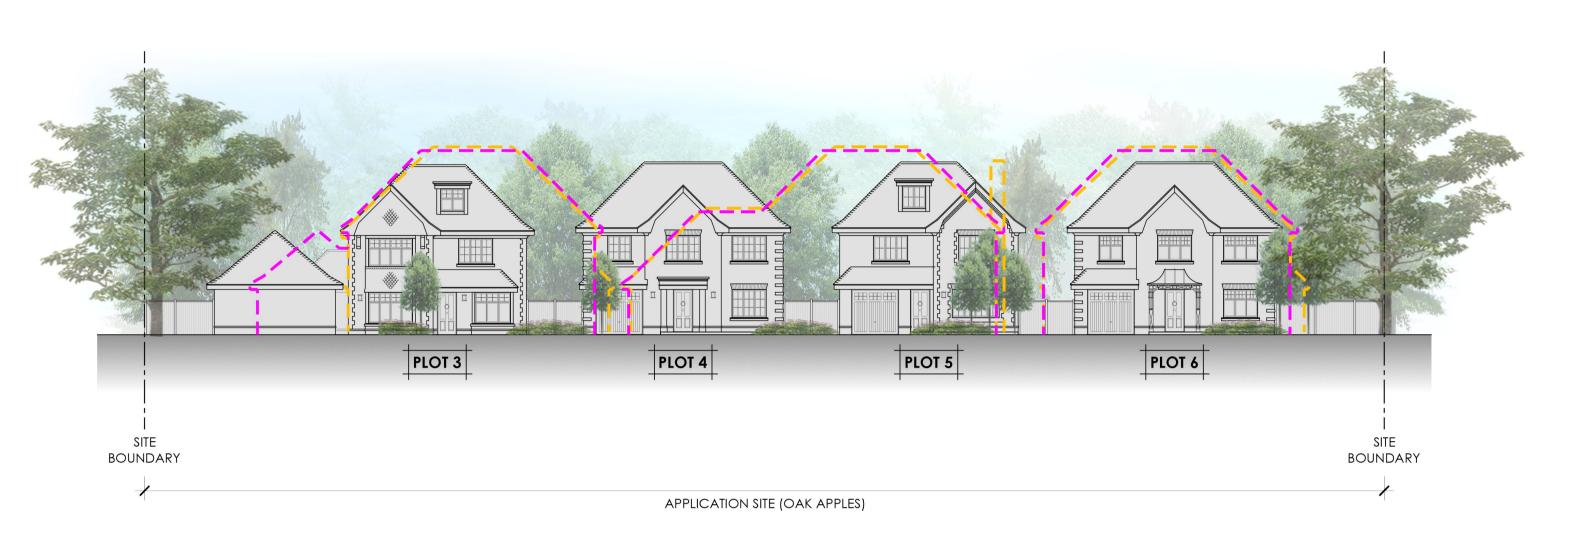

Ordnance Survey Licence No. OI1551003

5m 10m 15m 20m 25n Scale 1:500

2m 4m 6m 8m 10n

This page is intentionally left blank